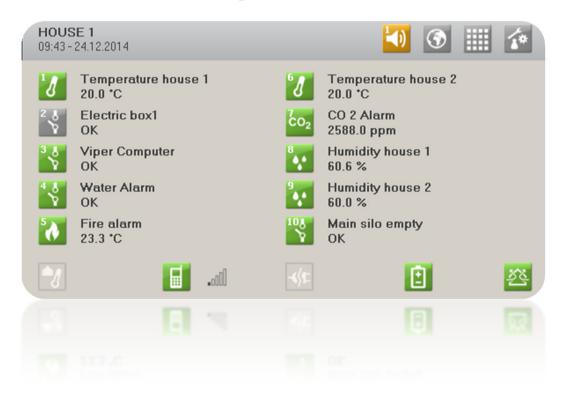

# 10 inputs completely free adjustable

- temperature sensor
- on/off contact
- fire sensor
- humidity sensor
- Co2 sensor
- pressure sensor
- air speed sensor
- analog 0-10V sensor
- silo alarm
- phase break relay

#### 10 relay outputs

- backup climate
- fan groups
- auxiliary pumps
- ... and many many more

Relay outputs for each input separately selectable

The AC Touch fits perfectly into our Viper Touch and emergency opening family