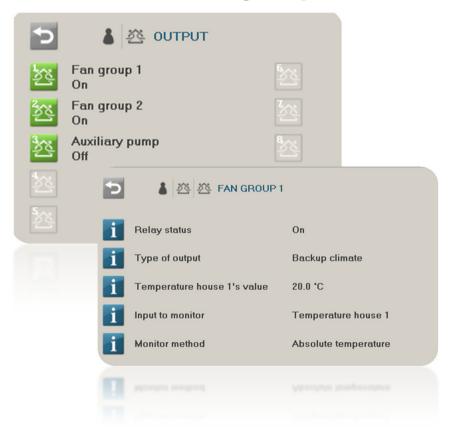

#### **Main features - relay outputs**

#### 10 relay outputs

- backup climate
- fan groups
- auxiliary pumps
- ... and many many more

Relay outputs for each input separately selectable

The AC Touch fits perfectly into our Viper Touch and emergency opening family