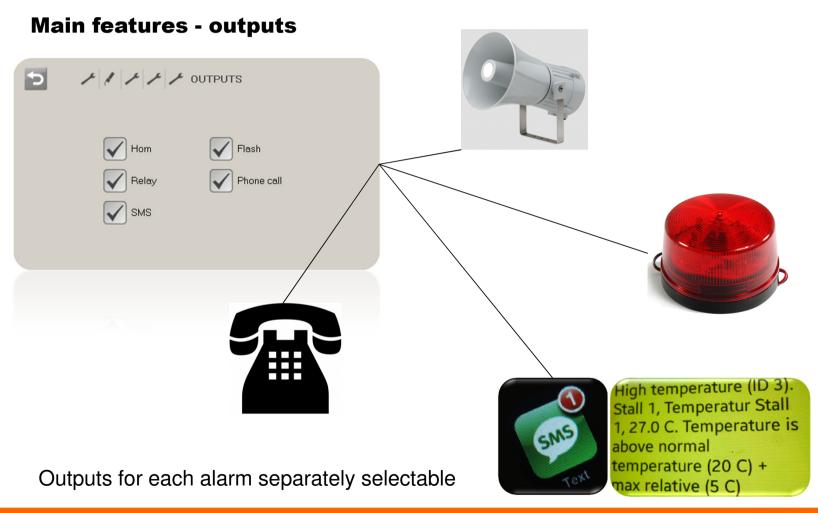

#### 10 relay outputs

- backup climate
- fan groups
- auxiliary pumps
- ... and many many more

Relay outputs for each input separately selectable

The AC Touch fits perfectly into our Viper Touch and emergency opening family